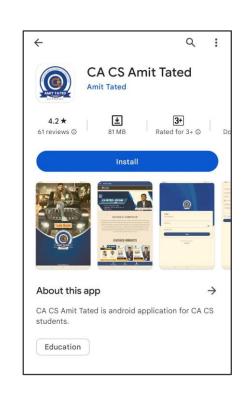

#### Download Link of Amit Tated App.

Install Amit Tated App on android phones / tablets from

Play Store the click on

Download App.

The link is also provided in video description