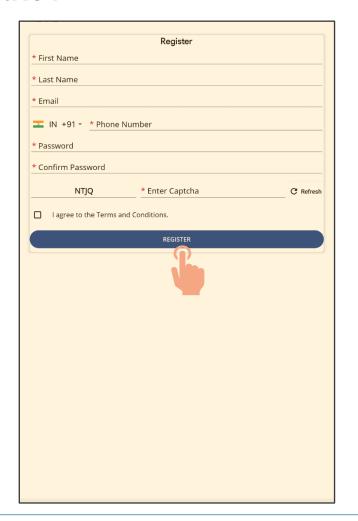

#### How to create new account?

- Fill the simple details Name, E-mail address, mobile number, and password.
- Enter the valid captcha
- Please click on check box agree to the terms and conditions.
- Click on Register
- This is one time process.