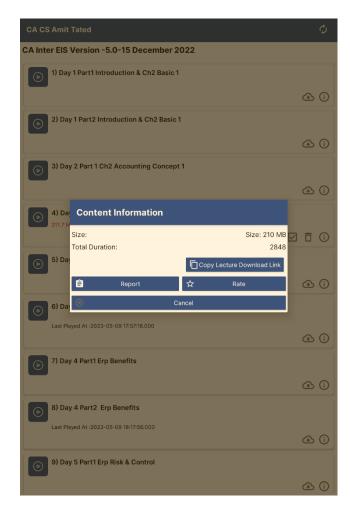

#### List of product subscriptions

 Once you click on Show Content you can see all Contents of your Product.

List of product subscriptions

• Now, Click on 🗘

 You can see your lecture is **Downloading**.

List of product subscriptions

How to Play content(In App download)

- Once you click on "Start"
- You Lecture will Play.

How to Play content(In App download)

• On (i) you can see Details about Particular Lecture.

Here, You can see your Watch
 Duration i.e: till what time you
 had watch the Lecture

Product Name : CA Inter EIS Version -5.0-15 December 2022 Content Name : Day 2 Part 2 Ch2 Accounting Concept 1

Serial Key: 55746343438 Actual Views: 10 Consumed Views: 1

Watch Duration Actual: 1: Hr 11: Min 12: Sec Watch Duration Consumed: 0: Hr 1: Min 15: Sec