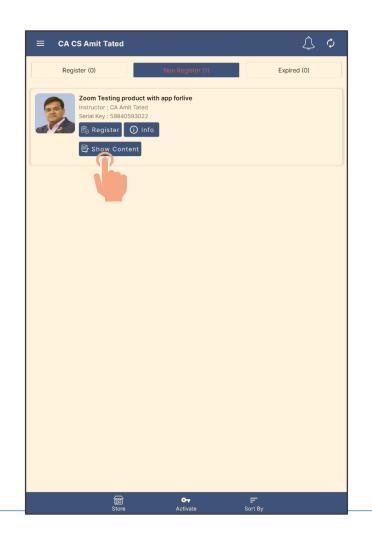

#### List of product subscriptions

- Now you can see your **Product** Name.
- For watching Your Content or PDF you should click on Show Content.

#### List of product subscriptions

 Once you click on Show Content you can see all Contents of your Product.

List of product subscriptions

• Now, Click on 🗘

 You can see your lecture is **Downloading**.

List of product subscriptions