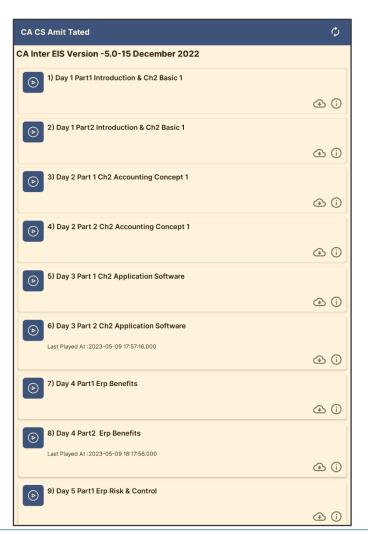

#### List of product subscriptions

- Now you can see your **Product** Name.
- For watching Your Content or PDF you should click on Show Content.

#### List of product subscriptions

 Once you click on Show Content you can see all Contents of your Product.

List of product subscriptions

• Now, Click on 🗘

 You can see your lecture is **Downloading**.

List of product subscriptions

- Now, You can see
   Lectures is Downloaded.
- Click on lecture it will play.

You can play content by four ways

- Content received in USB/Pen Drive
- Content Downloaded via Google Drive or any other drive
- In app download (If Provided by Publisher)
- **VOD** (If Provided by Publisher)