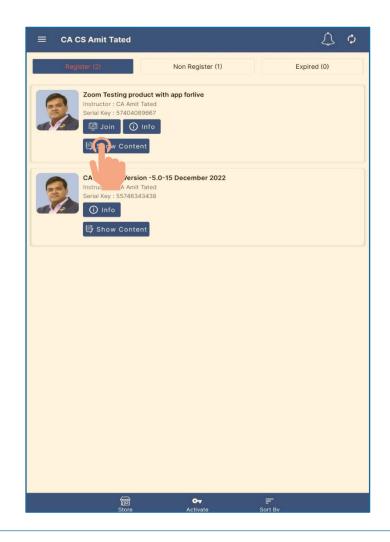

#### List of product subscriptions

- Now you can see your **Product** Name.
- For watching Your Content or PDF you should click on Show Content.

#### List of product subscriptions

 Once you click on Show Content you can see all Contents of your Product.

List of product subscriptions

• Now, Click on 🗘

 You can see your lecture is **Downloading**.

List of product subscriptions