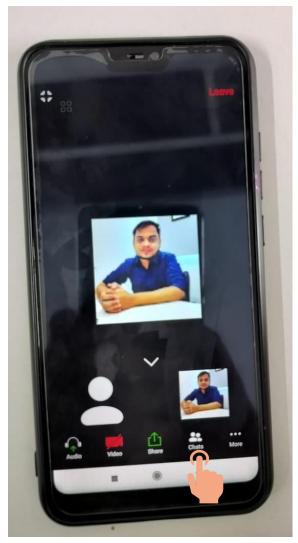

#### How to Join Live Class

 Now, For Live Classes Click on Join option on your Product/Subscription

Class will Start.

**Live Class** 

- You can see Live Class now.
- On "Chats" you can Chat from that option.