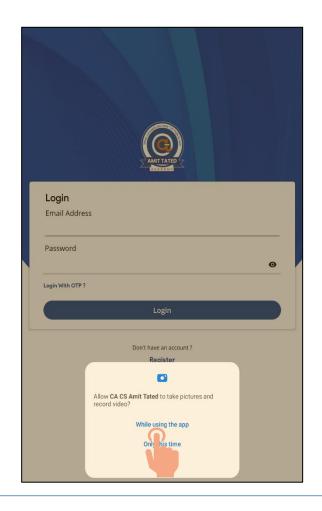

#### **Grant permissions to run the Amit TatedApp**

- Now Open Amit Tated App.
- Please **allow Permissions** for Application.

#### How to login or Register?

- If you are a new user, then click on **Register** button.
- If you are an existing user, Login with Your **Email Id & Password**.