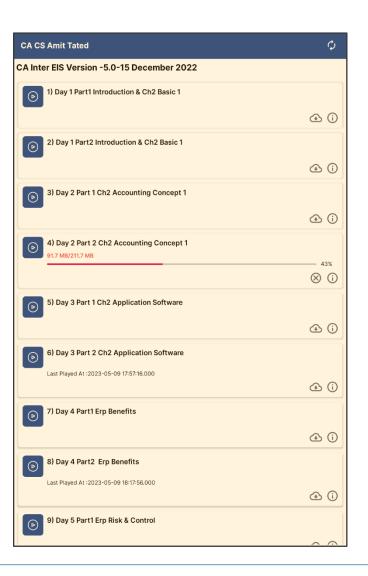

#### List of product subscriptions

 Once you click on Show Content you can see all Contents of your Product.

List of product subscriptions

• Now, Click on 🗘

 You can see your lecture is **Downloading**.

List of product subscriptions

- Now, You can see
   Lectures is Downloaded.
- Click on lecture it will play.

You can play content by four ways

- Content received in USB/Pen Drive
- Content Downloaded via Google Drive or any other drive
- In app download (If Provided by Publisher)
- **VOD** (If Provided by Publisher)