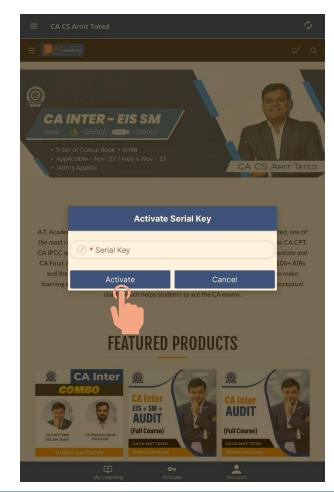

#### If you had Purchased from any other Medium

- Enter your serial key which is Start with "5" digit.
- Click on "Activate."