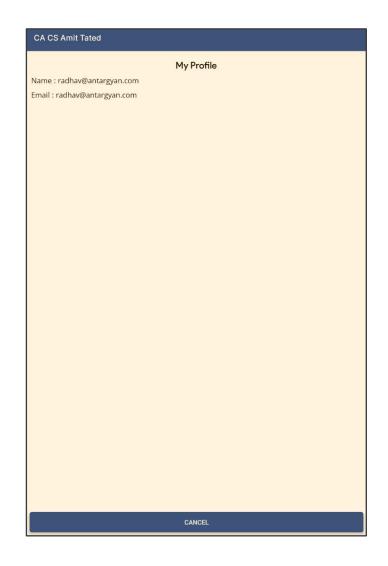

#### **Profile**

- Click on Right Bottom side there you will get Account option
- You can see your Profile there.