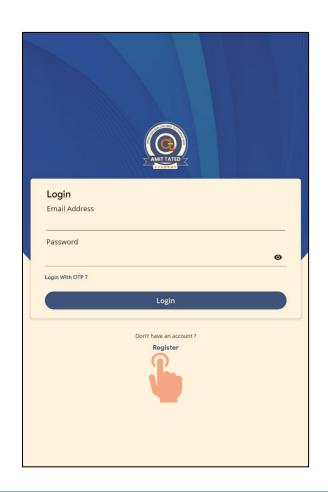

#### How to login or Register?

- If you are a new user, then click on **Register** button.
- If you are an existing user, Login with Your **Email Id & Password**.