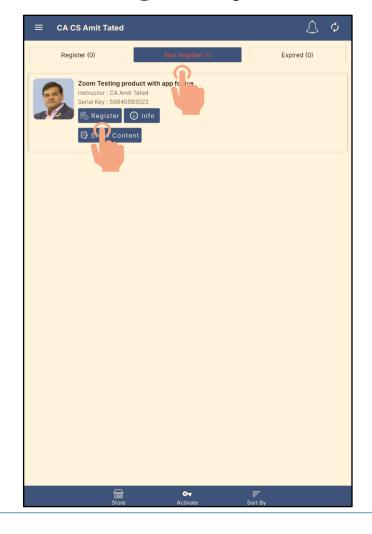

## **Serial Key Activation**

If you had purchased Via Website then How to Register your Product

- Click on my Learnings
- Now, Click on Non-Register option
- You can see your
   Product/Subscription name on that name click on Register Button.

#### List of product subscriptions

- Now you can see your **Product** Name.
- For watching Your Content or PDF you should click on Show Content.