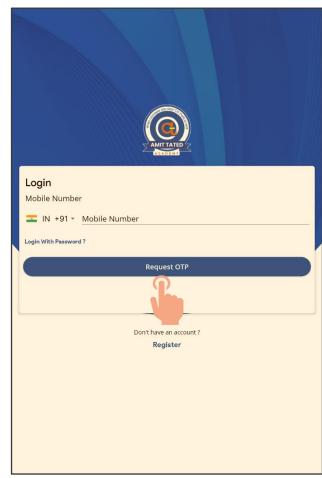

How to login or Register

- Now, You can login with your Registered Mobile Number.
- Or you can login with OTP also.
- Your Login details are same for Website & App.

How to login or Register

- You can Login with OTP also
- Click on Request OTP
- You will get "TEXT" message of OTP
- Enter that OTP and you can login
- Remember your Website Login & App Login is Same.