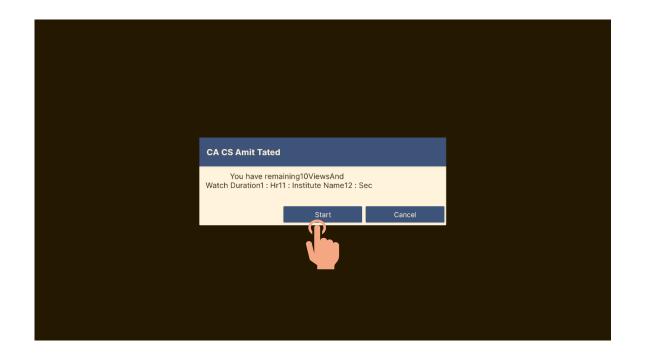

How to Play content(In App download)

- Once you click on "Start"
- You Lecture will Play.

How to Play content(In App download)

• On (i) you can see Details about Particular Lecture.

Here, You can see your Watch
 Duration i.e: till what time you
 had watch the Lecture

Product Name : CA Inter EIS Version -5.0-15 December 2022 Content Name : Day 2 Part 2 Ch2 Accounting Concept 1

Serial Key: 55746343438 Actual Views: 10 Consumed Views: 1

Watch Duration Actual: 1: Hr 11: Min 12: Sec Watch Duration Consumed: 0: Hr 1: Min 15: Sec