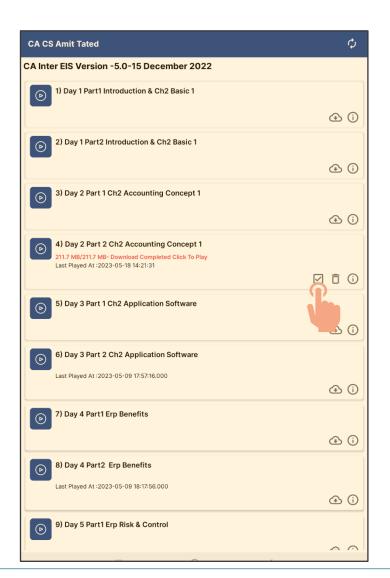

- Now, You can see
   Lectures is Downloaded.
- Click on lecture it will play.

You can play content by four ways

- Content received in USB/Pen Drive
- Content Downloaded via Google Drive or any other drive
- In app download (If Provided by Publisher)
- **VOD** (If Provided by Publisher)

How to Play content(In App download)

- Once you click on "Start"
- You Lecture will Play.

How to Play content(In App download)

• On (i) you can see Details about Particular Lecture.

Here, You can see your Watch
 Duration i.e: till what time you
 had watch the Lecture

Product Name : CA Inter EIS Version -5.0-15 December 2022 Content Name : Day 2 Part 2 Ch2 Accounting Concept 1

Serial Key: 55746343438 Actual Views: 10 Consumed Views: 1

Watch Duration Actual: 1: Hr 11: Min 12: Sec Watch Duration Consumed: 0: Hr 1: Min 15: Sec

Cancel

 If you want to delete any lecture then click on delete icon and click on yes.