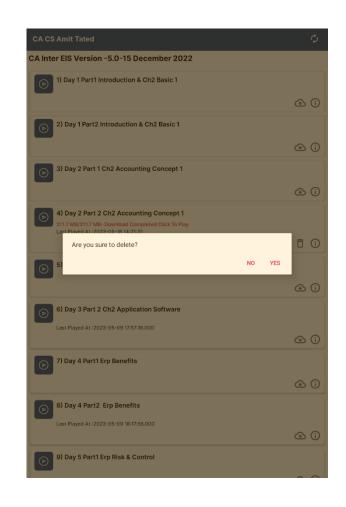

Cancel

 If you want to delete any lecture then click on delete icon and click on yes.