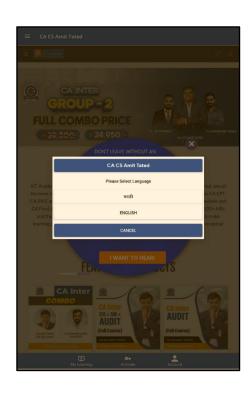

#### **Download Amit Tated App**

- Click on "Cross"
- ➤ Now you will see screen like this